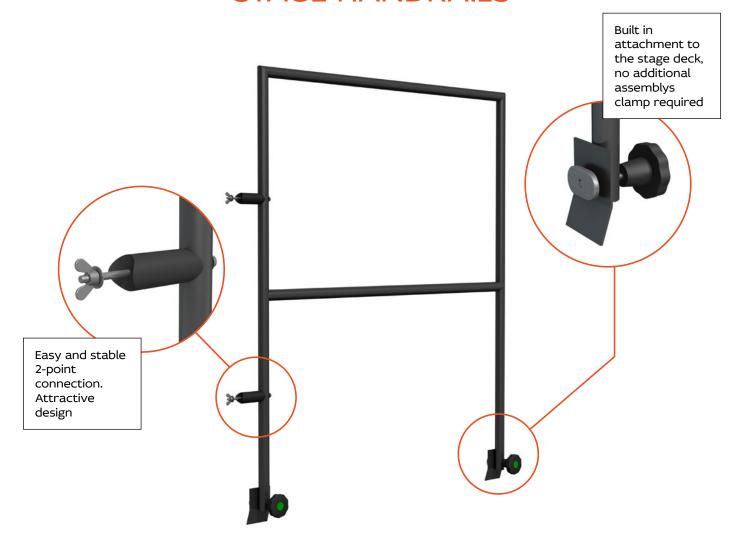

### **STAGE HANDRAILS**

2m and 1m steel handrails for stage decks, galvanized or with black powder coating. For standard use with no public access (30kg/m).

Other lenghts on request.

Standard handrails

VHO.5 VH1 Stage handrail 0,5m Stage handrail 1,0m

## **CLAMPS AND ACCESSORIES**

We have designed our stage deck series in order to minimalize the quantity of accessories which are needed to build the stage. You need only 4 loose connection accessories to build a whole stage system. It makes your assembly much easier and saves your time.

Leg 2 Leg clamp Steel clamp for connection between 2 adjacent stage legs

4 leg clamp Steel clamp for connection between 4 adjacent legs

Leveling insert
Leveling insert to keep
adjacent decks on
the same level on an
uneven ground