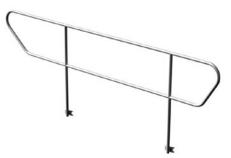

## **ADJUSTABLE STAIRS**

VAS-2 2 step adjustable stair 40-60cm

VAS-4 4 step adjustable stair 60-100cm

VAS-5 5 step adjustable stair 80-140cm

VAS-7 7step adjustable stair 100-180cm

VASH-L Adjustable stair handrair left

VASH-R Adjustable stair handrail right

Adjustable stair handrails are universal for 4, 5 and 7 step handrails.