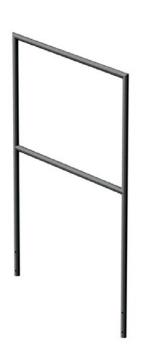

## **ADJUSTABLE STAIRS**

VAS-2 2 step adjustable stair 40-60cm

VAS-4 4 step adjustable stair 60-100cm

VAS-5 5 step adjustable stair 80-140cm

VAS-7 7step adjustable stair 100-180cm

VASH-L Adjustable stair handrair left

VASH-R Adjustable stair handrail right

Adjustable stair handrails are universal for 4, 5 and 7 step handrails.