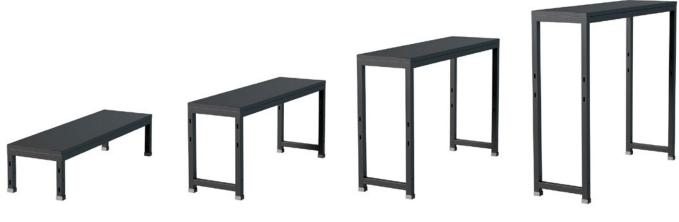

## **ADJUSTABLE STAIRS**

VAS-2 2 step adjustable stair 40-60cm

VAS-4 4 step adjustable stair 60-100cm

VAS-5 5 step adjustable stair 80-140cm

VAS-7 7step adjustable stair 100-180cm

VASH-L Adjustable stair handrair left

VASH-R Adjustable stair handrail right

Adjustable stair handrails are universal for 4, 5 and 7 step handrails.