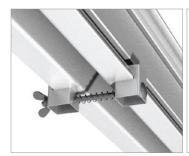

Leg 2 Leg clamp Steel clamp for connection between 2 adjacent stage legs

4 leg clamp Steel clamp for connection between 4 adjacent legs

Leveling insert
Leveling insert to keep
adjacent decks on
the same level on an
uneven ground