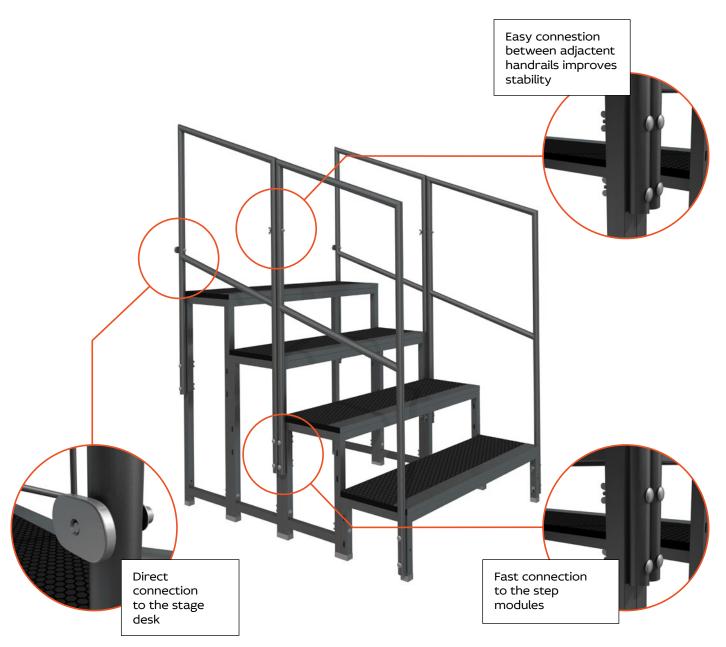

## **MODULAR STAIR STEPS**

Different step modules can be used separately or together for several stage heights

Handrail for modular stairs, assembled on two adjacent steps

VSM2O Modular stair step 20cm

VSM4O Modular stair step 40cm

VSM60 Modular stair step 60cm

VSM80 Modular stair step 80cm

Modular stairs handrail

## **ADJUSTABLE STAIRS**

VAS-2 2 step adjustable stair 40-60cm

VAS-4 4 step adjustable stair 60-100cm

VAS-5 5 step adjustable stair 80-140cm

VAS-7 7step adjustable stair 100-180cm

VASH-L Adjustable stair handrair left

VASH-R Adjustable stair handrail right

Adjustable stair handrails are universal for 4, 5 and 7 step handrails.