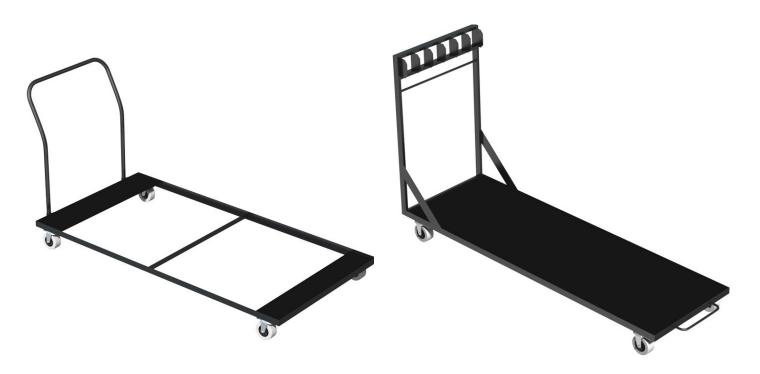

## TRANSPORT TROLLEYS

VTT - deck trolley Transport trolley enables to carry up to 15 pcs of 2x1m STAGE DECK decks VDT - door transport trolley Transport trolley for up to 6 pcs of STAGE DECK decks in vertical position