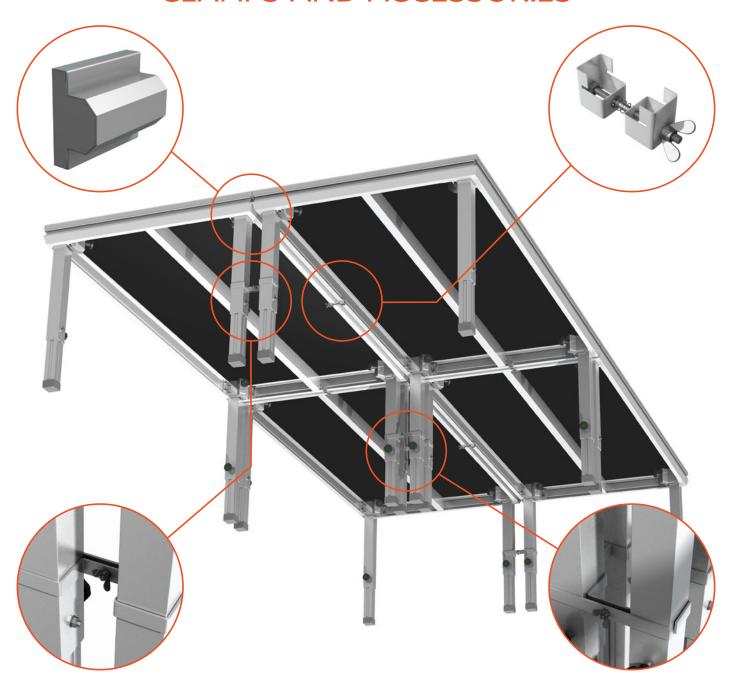

## **CLAMPS AND ACCESSORIES**

We have designed our stage deck series in order to minimalize the quantity of accessories which are needed to build the stage. You need only 4 loose connection accessories to build a whole stage system. It makes your assembly much easier and saves your time.

Leg 2 Leg clamp Steel clamp for connection between 2 adjacent stage legs

4 leg clamp Steel clamp for connection between 4 adjacent legs

Leveling insert
Leveling insert to keep
adjacent decks on
the same level on an
uneven ground