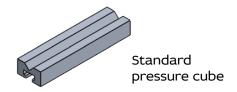

#### **PROBLEM**

Main systems on the market provide legs 48,3 round, 50x50 square, 60x60 square. Usualy to fit the leg corner you need to exchange pressure cube inside the corner.

In addition the presure cube is really tiny that's why all force is going only to the longer screw and this is not providing great stability.

#### **SOLUTION**

Our new pressure cube is universal for above legs 50x50sq, 60x60 sq, and 48,3 round.

There is no need to exchange anything! To achive this we have extended our corner. No matter what type of the leg we will use the pressure cube is always staying inside of the corner profile to give max stability.