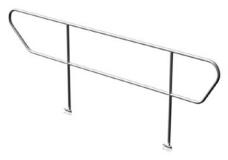

### **STAGE HANDRAILS**

2m and 1m steel handrails for stage decks, galvanized or with black powder coating. For standard use with no public access (30kg/m).

Other lenghts on request.

Standard handrails

VHO.5 VH1 Stage handrail 0,5m Stage handrail 1,0m

VH2 Stage handrail 2,0m