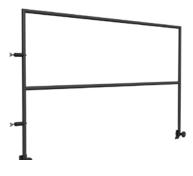

## TRANSPORT TROLLEYS

VTT - deck trolley Transport trolley enables to carry up to 15 pcs of 2x1m STAGE DECK decks VDT - door transport trolley Transport trolley for up to 6 pcs of STAGE DECK decks in vertical position