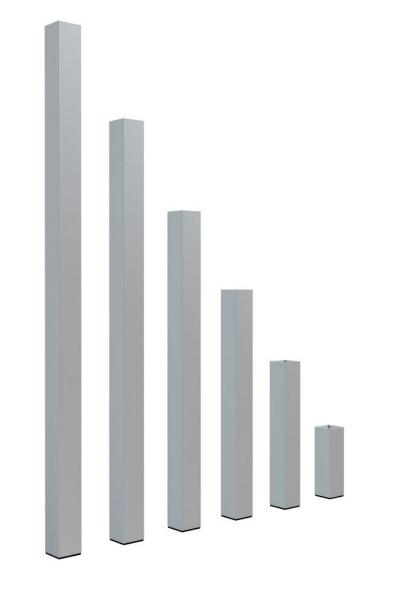

## **AVAILABLE FINISHES**

| PRODUCT CODE | HEIGHT in cm (H) | SUITABLE FOR |
|--------------|------------------|--------------|
| VTL4O        | 40-60            | STAGE DECK   |
| VTL6O        | 60-100           |              |
| VTL8O        | 80-140           |              |
| VTL100       | 100-180          |              |

| PRODUCT CODE | HEIGHT in cm (H) | SUITABLE FOR |
|--------------|------------------|--------------|
| VFL2O        | 20               | STAGE DECK   |
| VFL4O        | 40               |              |
| VFL6O        | 60               |              |
| VFL8O        | 80               |              |
| VFL100       | 100              |              |
| VFL12O       | 120              |              |