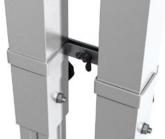

## FLEXIBILITY UNIVERSAL LEG CORNER

#### **PROBLEM**

Main systems on the market provide legs 48,3 round, 50x50 square, 60x60 square. Usualy to fit the leg corner you need to exchange pressure cube inside the corner.

In addition the presure cube is really tiny that's why all force is going only to the longer screw and this is not providing great stability.

#### **SOLUTION**

Our new pressure cube is universal for above legs 50x50sq, 60x60 sq, and 48,3 round.

There is no need to exchange anything! To achive this we have extended our corner. No matter what type of the leg we will use the pressure cube is always staying inside of the corner profile to give max stability.