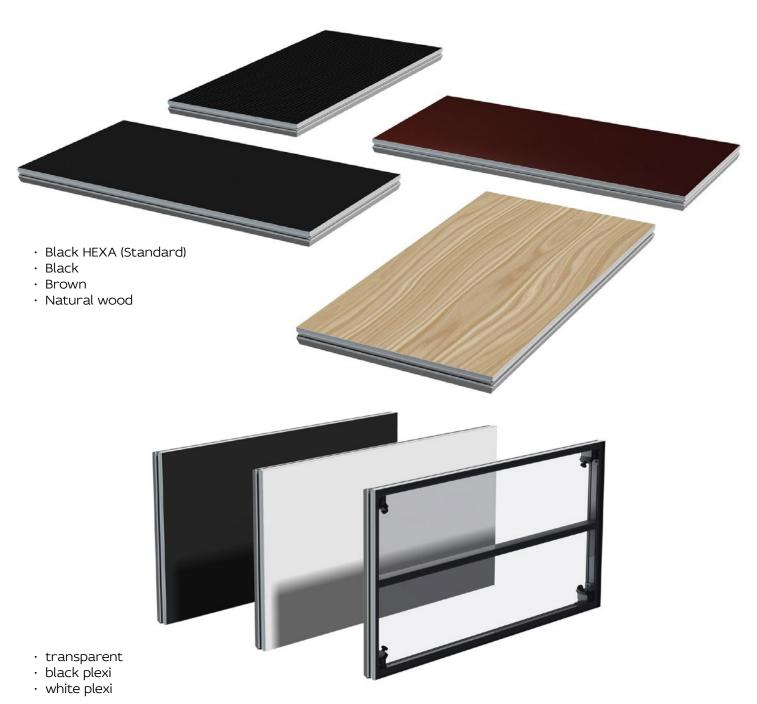

## **AVAILABLE FINISHES**

| PRODUCT CODE | HEIGHT in cm (H) | SUITABLE FOR |
|--------------|------------------|--------------|
| VTL4O        | 40-60            | STAGE DECK   |
| VTL6O        | 60-100           |              |
| VTL8O        | 80-140           |              |
| VTL100       | 100-180          |              |