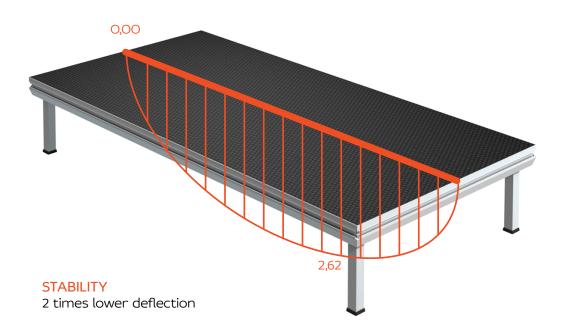

# STAGE DECK FULL VERSATILITY IN ONE PRODUCT



LARCHER is proud to launch the new Stage Deck, which combines strenght, durability, stability, lightweight and total flexibility.





## STRENGHT - 750kg/m<sup>2</sup>



Statische Berechnung

Statische Berechnung

Static Analysis

Auftraggeber: Everdeck SC Lil. Microbonita 13B 45 33 BUSACICA
PUEN

Projekt: 2016-0144
Projekt: Sugar platform 2x1 m

Nor gültig und nobeweitenlich ab Onjoint nit Stempel und Lieterschrift. Sugar platform 2x1 m

Des Static Analysis

Auftraggeber: Lil. Microbonita 13B 45 33 BUSACICA
PUEN

Projekt: 2016-0144
Projekt: Sugar platform 2x1 m

Des Static Analysis School 144
Projekt: Sugar platform 2x1 m





## STABILITY - MINIMUM DEFLECTION









## **LIGHTWEIGHT**



### **LIGHTWEIGHT**

Only 32kg for 2x1m deck





## FLEXIBILITY COMPATIBLE PROFILE



Compatibility - with other leading brands. Larcher gives you full flexibility!

**Shape improvement** - angle on the outside compatible with Layher and Nivtec beam without using any special adaptors.

Low storage costs - only 9cm stacking height



## FLEXIBILITY UNIVERSAL LEG CORNER

#### **PROBLEM**

Main systems on the market provide legs 48,3 round, 50x50 square, 60x60 square. Usualy to fit the leg corner you need to exchange pressure cube inside the corner.

In addition the presure cube is really tiny that's why all force is going only to the longer screw and this is not providing great stability.

#### **SOLUTION**

Our new pressure cube is universal for above legs 50x