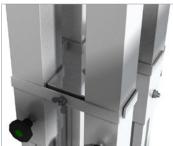

## FLEXIBILITY UNIVERSAL LEG CORNER

#### **PROBLEM**

Main systems on the market provide legs 48,3 round, 50x50 square, 60x60 square. Usualy to fit the leg corner you need to exchange pressure cube inside the corner.

In addition the presure cube is really tiny that's why all force is going only to the longer screw and this is not providing great stability.

#### **SOLUTION**

Our new pressure cube is universal for above legs 50x50sq, 60x60 sq, and 48,3 round.

There is no need to exchange anything! To achive this we have extended our corner. No matter what type of the leg we will use the pressure cube is always staying inside of the corner profile to give max stability.