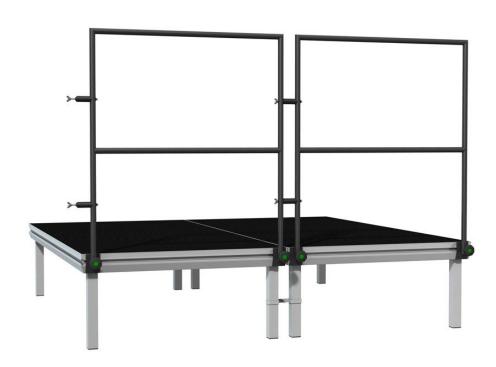

### **STAGE HANDRAILS**

2m and 1m steel handrails for stage decks, galvanized or with black powder coating. For standard use with no public access (30kg/m).

Other lenghts on request.

Standard handrails

VHO.5 VH1 Stage handrail 0,5m Stage handrail 1,0m

## **CLAMPS AND ACCESSORIES**

We have designed our stage deck series in order to minimalize the quantity of accessories which are needed to build the stage. You need only 4 loose connection accessories to build a whole stage system. It makes your assembly much easier and saves your time.