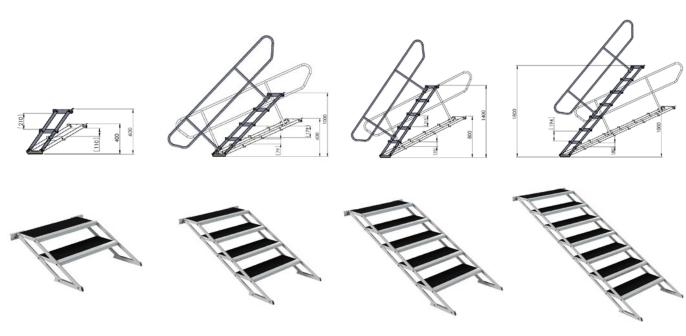

## **MODULAR STAIR STEPS**

Different step modules can be used separately or together for several stage heights

Handrail for modular stairs, assembled on two adjacent steps

VSM2O Modular stair step 20cm

VSM4O Modular stair step 40cm

VSM60 Modular stair step 60cm

VSM80 Modular stair step 80cm

Modular stairs handrail

## **ADJUSTABLE STAIRS**

VAS-2 2 step adjustable stair 40-60cm

VAS-4 4 step adjustable stair 60-100cm

VAS-5 5 step adjustable stair 80-140cm

VAS-7 7step adjustable stair 100-180cm

VASH-L Adjustable stair handrair left

VASH-R Adjustable stair handrail right

Adjustable stair handrails are universal for 4, 5 and 7 step handrails.