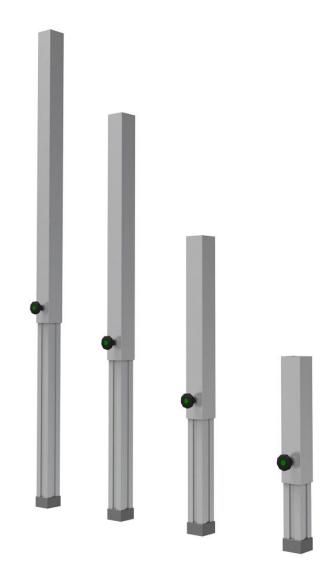

## **AVAILABLE FINISHES**

| PRODUCT CODE | HEIGHT in cm (H) | SUITABLE FOR |
|--------------|------------------|--------------|
| VTL4O        | 40-60            | STAGE DECK   |
| VTL6O        | 60-100           |              |
| VTL8O        | 80-140           |              |
| VTL100       | 100-180          |              |