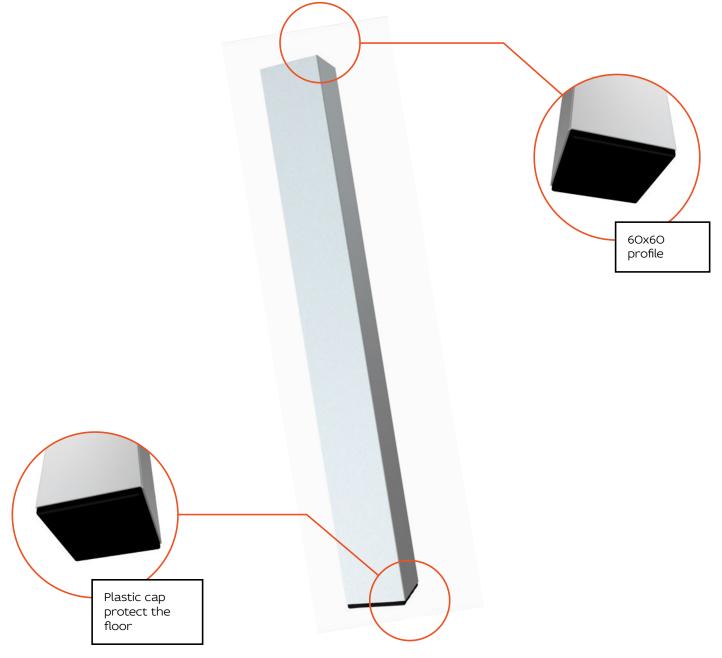

## **AVAILABLE FINISHES**

| PRODUCT CODE | HEIGHT in cm (H) | SUITABLE FOR |
|--------------|------------------|--------------|
| VTL4O        | 40-60            | STAGE DECK   |
| VTL6O        | 60-100           |              |
| VTL8O        | 80-140           |              |
| VTL100       | 100-180          |              |