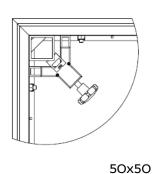

#### **PROBLEM**

Main systems on the market provide legs 48,3 round, 50x50 square, 60x60 square. Usualy to fit the leg corner you need to exchange pressure cube inside the corner.

In addition the presure cube is really tiny that's why all force is going only to the longer screw and this is not providing great stability.

#### **SOLUTION**

Our new pressure cube is universal for above legs 50x50sq, 60x60 sq, and 48,3 round.

There is no need to exchange anything! To achive this we have extended our corner. No matter what type of the leg we will use the pressure cube is always staying inside of the corner profile to give max stability.