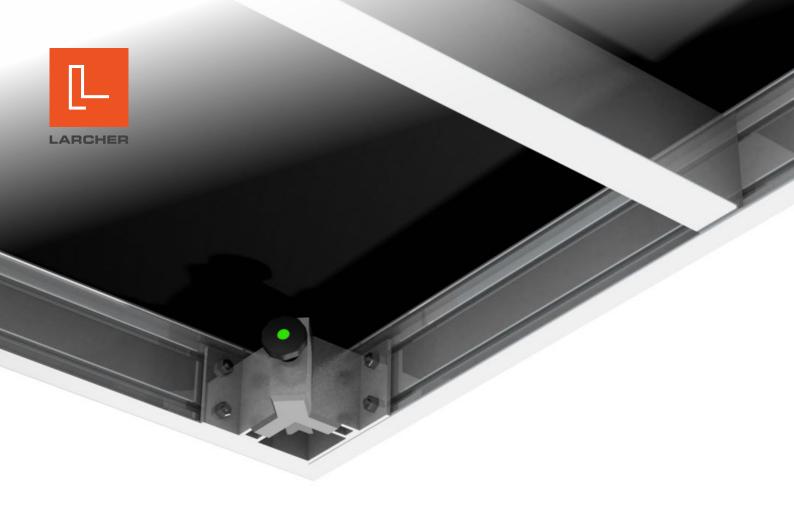

## FLEXIBILITY UNIVERSAL LEG CORNER

#### **PROBLEM**

Main systems on the market provide legs 48,3 round, 50x50 square, 60x60 square. Usualy to fit the leg corner you need to exchange pressure cube inside the corner.

In addition the presure cube is really tiny that's why all force is going only to the longer screw and this is not providing great stability.

#### **SOLUTION**

Our new pressure cube is universal for above legs 50x50sq, 60x60 sq, and 48,3 round.

There is no need to exchange anything! To achive this we have extended our corner. No matter what type of the leg we will use the pressure cube is always staying inside of the corner profile to give max stability.