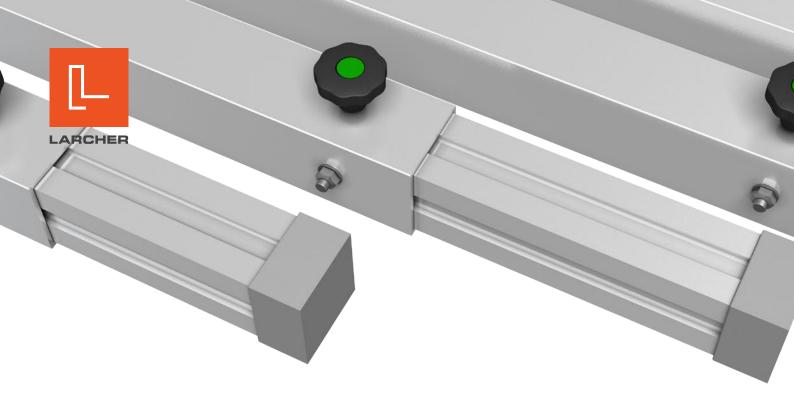

## FLEXIBILITY UNIVERSAL LEG CORNER

#### **PROBLEM**

Main systems on the market provide legs 48,3 round, 50x50 square, 60x60 square. Usualy to fit the leg corner you need to exchange pressure cube inside the corner.

In addition the presure cube is really tiny that's why all force is going only to the longer screw and this is not providing great stability.

#### **SOLUTION**

Our new pressure cube is universal for above legs 50x50sq, 60x60 sq, and 48,3 round.

There is no need to exchange anything! To achive this we have extended our corner. No matter what type of the leg we will use the pressure cube is always staying inside of the corner profile to give max stability.