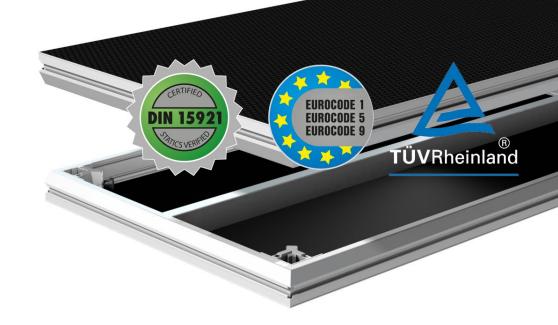

## STRENGHT - 750kg/m<sup>2</sup>

Statische Berechnung

Statische Berechnung

Static Analysis

Auftraggeber: Everdeck SC Lil. Microbonita 13B 45 33 BUSACICA
PUEN

Projekt: 2016-0144
Projekt: Sugar platform 2x1 m

## STABILITY - MINIMUM DEFLECTION