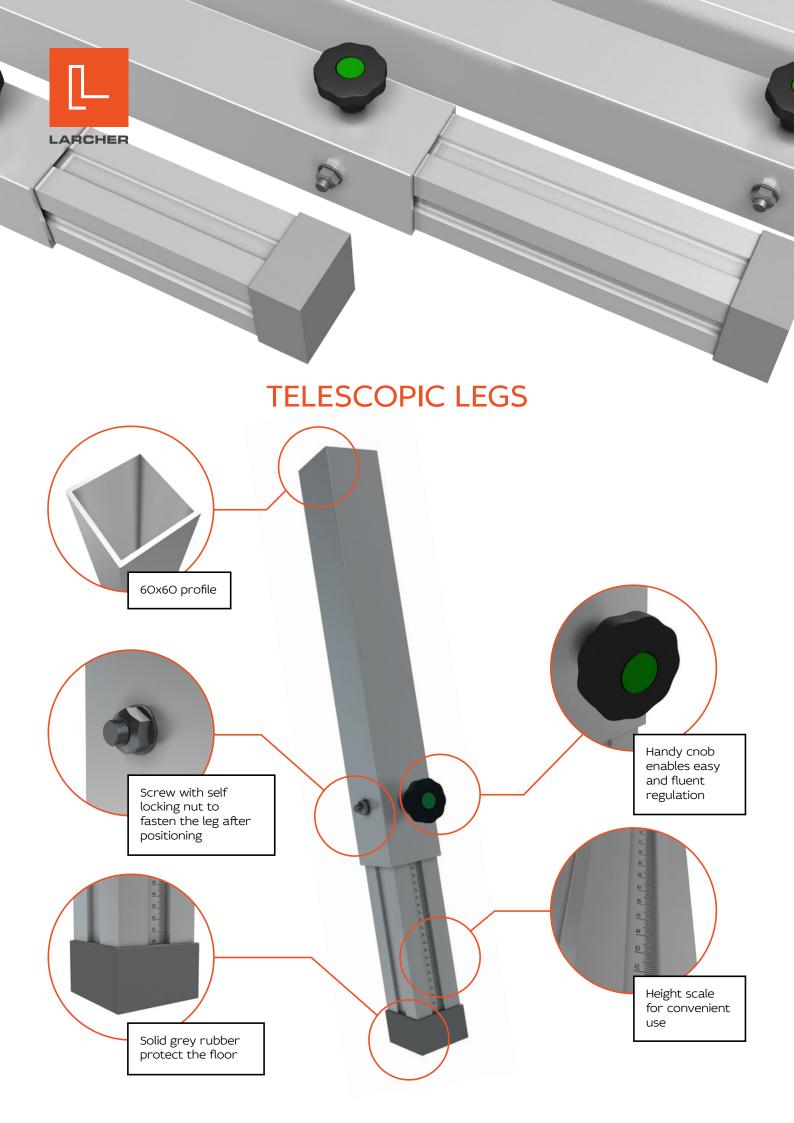

## FLEXIBILITY UNIVERSAL LEG CORNER

#### **PROBLEM**

Main systems on the market provide legs 48,3 round, 50x50 square, 60x60 square. Usualy to fit the leg corner you need to exchange pressure cube inside the corner.

In addition the presure cube is really tiny that's why all force is going only to the longer screw and this is not providing great stability.

#### **SOLUTION**

Our new pressure cube is universal for above legs 50x50sq, 60x60 sq, and 48,3 round.

There is no need to exchange anything! To achive this we have extended our corner. No matter what type of the leg we will use the pressure cube is always staying inside of the corner profile to give max stability.