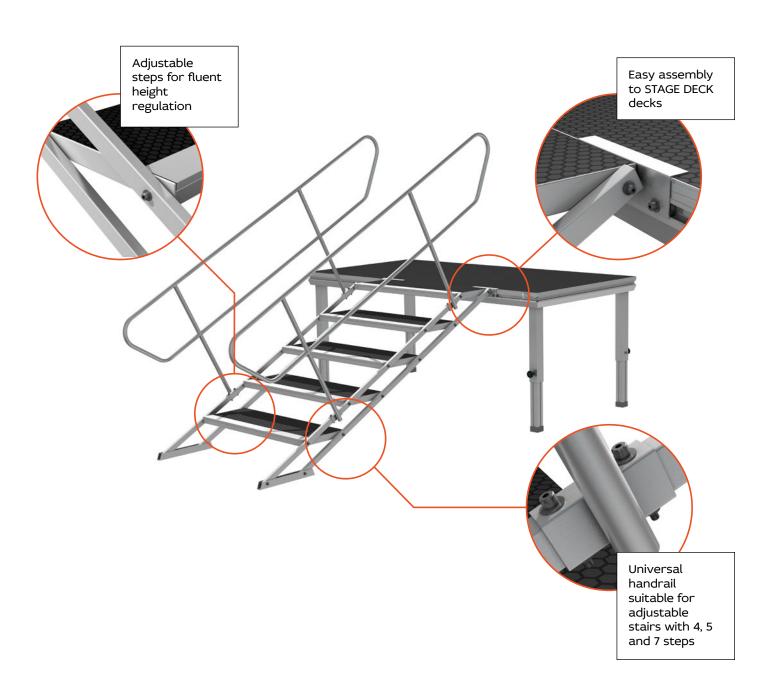

## **ADJUSTABLE STAIRS**

VAS-2 2 step adjustable stair 40-60cm

VAS-4 4 step adjustable stair 60-100cm

VAS-5 5 step adjustable stair 80-140cm

VAS-7 7step adjustable stair 100-180cm

VASH-L Adjustable stair handrair left

VASH-R Adjustable stair handrail right

Adjustable stair handrails are universal for 4, 5 and 7 step handrails.