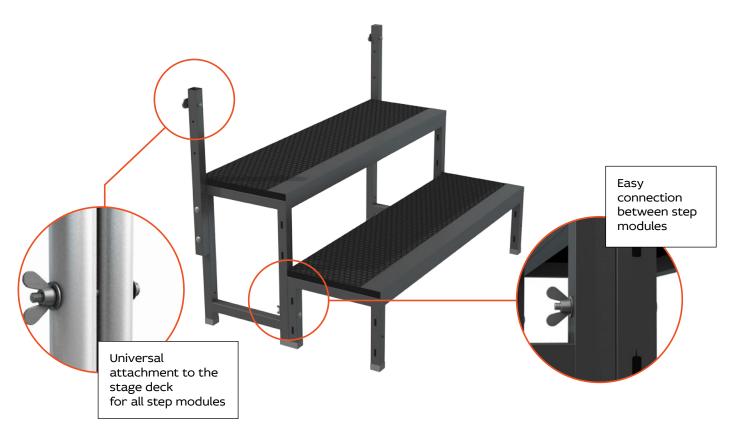

## **MODULAR STAIR STEPS**

Different step modules can be used separately or together for several stage heights

Handrail for modular stairs, assembled on two adjacent steps

VSM2O Modular stair step 20cm

VSM4O Modular stair step 40cm

VSM60 Modular stair step 60cm

VSM80 Modular stair step 80cm

Modular stairs handrail