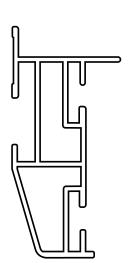

## FLEXIBILITY COMPATIBLE PROFILE

Compatibility - with other leading brands. Larcher gives you full flexibility!

**Shape improvement** - angle on the outside compatible with Layher and Nivtec beam without using any special adaptors.

Low storage costs - only 9cm stacking height