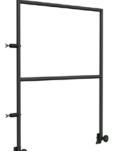

## TRANSPORT TROLLEYS

VTT - deck trolley Transport trolley enables to carry up to 15 pcs of 2x1m STAGE DECK decks VDT - door transport trolley Transport trolley for up to 6 pcs of STAGE DECK decks in vertical position