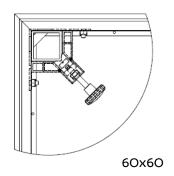

## FLEXIBILITY UNIVERSAL LEG CORNER

#### **PROBLEM**

Main systems on the market provide legs 48,3 round, 50x50 square, 60x60 square. Usualy to fit the leg corner you need to exchange pressure cube inside the corner.

In addition the presure cube is really tiny that's why all force is going only to the longer screw and this is not providing great stability.

#### **SOLUTION**

Our new pressure cube is universal for above legs 50x50sq, 60x60 sq, and 48,3 round.

There is no need to exchange anything! To achive this we have extended our corner. No matter what type of the leg we will use the pressure cube is always staying inside of the corner profile to give max stability.