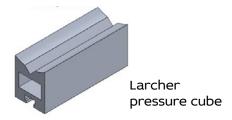

#### **PROBLEM**

Main systems on the market provide legs 48,3 round, 50x50 square, 60x60 square. Usualy to fit the leg corner you need to exchange pressure cube inside the corner.

In addition the presure cube is really tiny that's why all force is going only to the longer screw and this is not providing great stability.

#### **SOLUTION**

Our new pressure cube is universal for above legs 50x50sq, 60x60 sq, and 48,3 round.

There is no need to exchange anything! To achive this we have extended our corner. No matter what type of the leg we will use the pressure cube is always staying inside of the corner profile to give max stability.