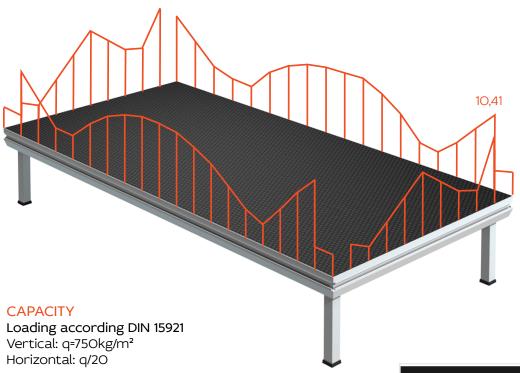

## STRENGHT - 750kg/m<sup>2</sup>

Statische Berechnung

Statische Berechnung

Static Analysis

Auftraggeber: Everdeck SC Lil. Microbonita 13B 45 33 BUSACICA
PUEN

Projekt: 2016-0144
Projekt: Sugar platform 2x1 m

## STABILITY - MINIMUM DEFLECTION