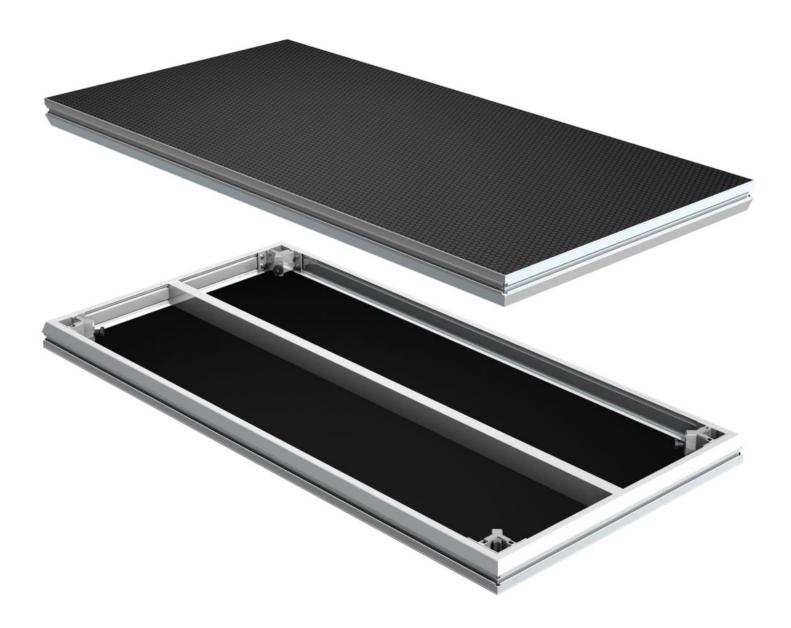

# STAGE DECK FULL VERSATILITY IN ONE PRODUCT

LARCHER is proud to launch the new Stage Deck, which combines strenght, durability, stability, lightweight and total flexibility.

### **LIGHTWEIGHT**

Only 32kg for 2x1m deck