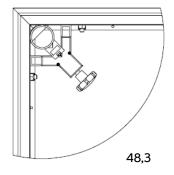

#### **PROBLEM**

Main systems on the market provide legs 48,3 round, 50x50 square, 60x60 square. Usualy to fit the leg corner you need to exchange pressure cube inside the corner.

In addition the presure cube is really tiny that's why all force is going only to the longer screw and this is not providing great stability.

#### **SOLUTION**

Our new pressure cube is universal for above legs 50x50sq, 60x60 sq, and 48,3 round.

There is no need to exchange anything! To achive this we have extended our corner. No matter what type of the leg we will use the pressure cube is always staying inside of the corner profile to give max stability.