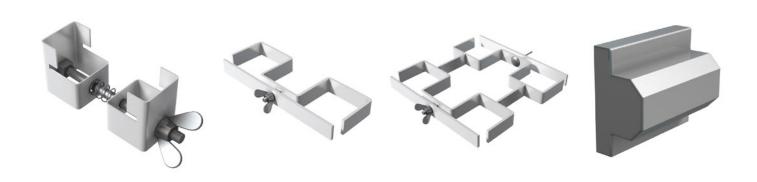

## **CLAMPS AND ACCESSORIES**

We have designed our stage deck series in order to minimalize the quantity of accessories which are needed to build the stage. You need only 4 loose connection accessories to build a whole stage system. It makes your assembly much easier and saves your time.

Leg 2 Leg clamp Steel clamp for connection between 2 adjacent stage legs

4 leg clamp Steel clamp for connection between 4 adjacent legs

Leveling insert
Leveling insert to keep
adjacent decks on
the same level on an
uneven ground