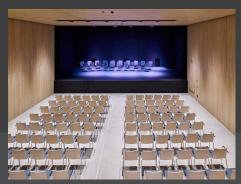

## **PROJECT DETAILS**

LARCHER

Supply of a complete stagecraft system including pulleys, fixed structures, iron substructure with extractable stairs and storage carts. Additionally, a lighting traverse that retracts into the ceiling of the room was provided, complete with lights and an automated main curtain.

## **SCOPE OF DELIVERY**

- Compact theatrical winches
- Understage structure with mobile stage stair and deposit system
- Control system
- Iron superstructure for stage system
- Drapery and drapery tracks