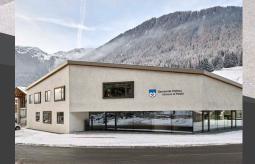

## STAGE ENGINEERING PRETTAU THEATER (BZ)

## **PROJECT DETAILS**

LARCHER

Supply of a complete stagecraft system including pulleys, fixed structures, iron substructure with extractable stairs and storage carts. Additionally, a lighting traverse that retracts into the ceiling of the room was provided, complete with lights and an automated main curtain.