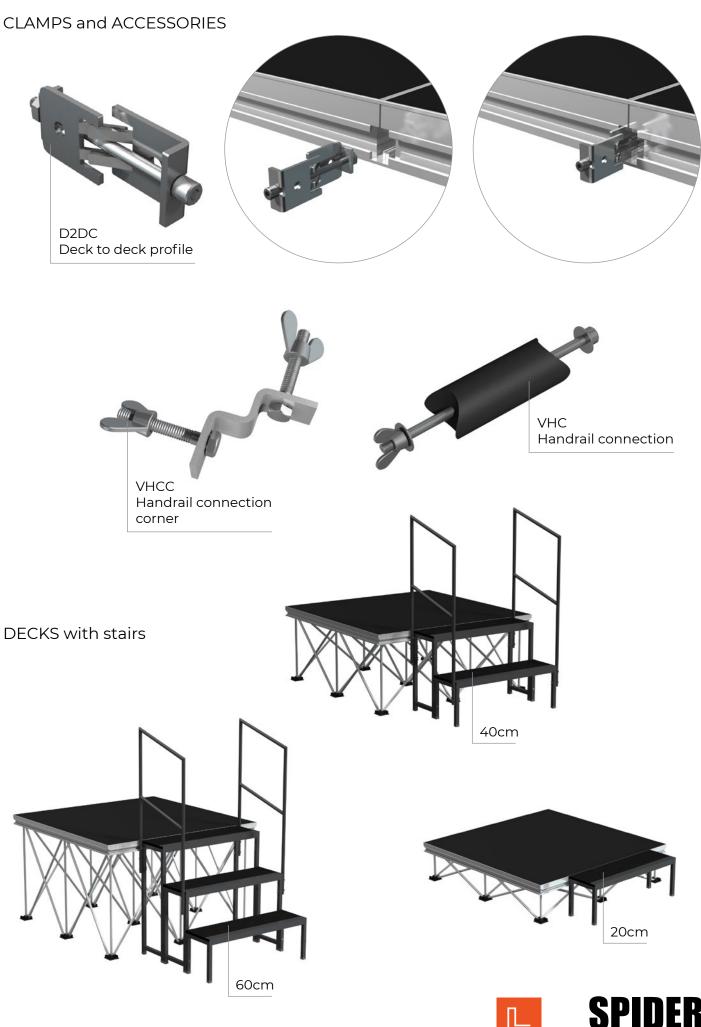

## CONSTRUCTION

- · Lightweight, quick assembly modular staging system.
- · Platforms come in 1m xm1m and 1m x 2m sizes.
- · Can be set at various heights: 20cm, 40cm, 60cm.
- · Available in premium black HEXA antislip finish.
- Profiles available in 2 colors: aluminium and black.
- · Compact and easy storage.
- Fast, easy set-up by 1 or 2 people.
- · Perfect for schools, churches, hotels, exhibition halls and many other applications.
- · Steps, handrails, skirts and transportation trolleys are available.