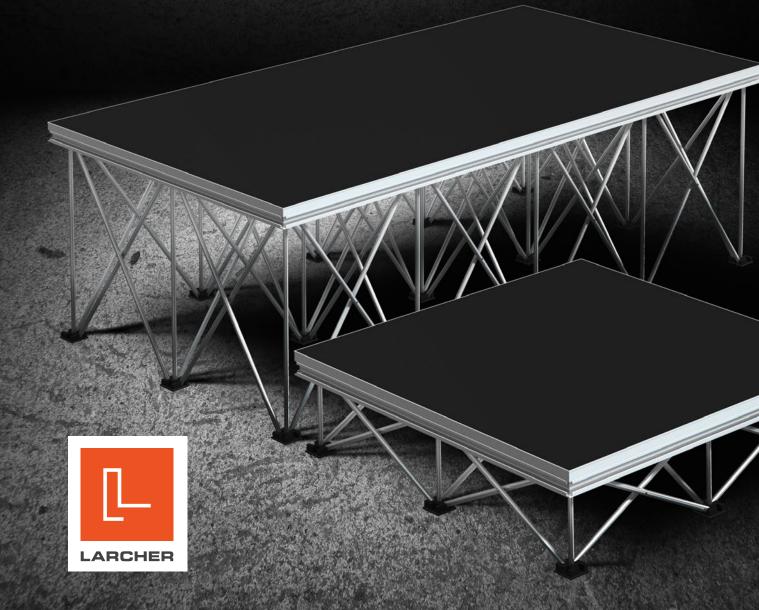

## SIBILIBIA DECKS

## CONSTRUCTION

- · Lightweight, quick assembly modular staging system.
- · Platforms come in 1m xm1m and 1m x 2m sizes.
- · Can be set at various heights: 20cm, 40cm, 60cm.
- · Available in premium black HEXA antislip finish.
- Profiles available in 2 colors: aluminium and black.
- · Compact and easy storage.
- Fast, easy set-up by 1 or 2 people.
- · Perfect for schools, churches, hotels, exhibition halls and many other applications.
- · Steps, handrails, skirts and transportation trolleys are available.