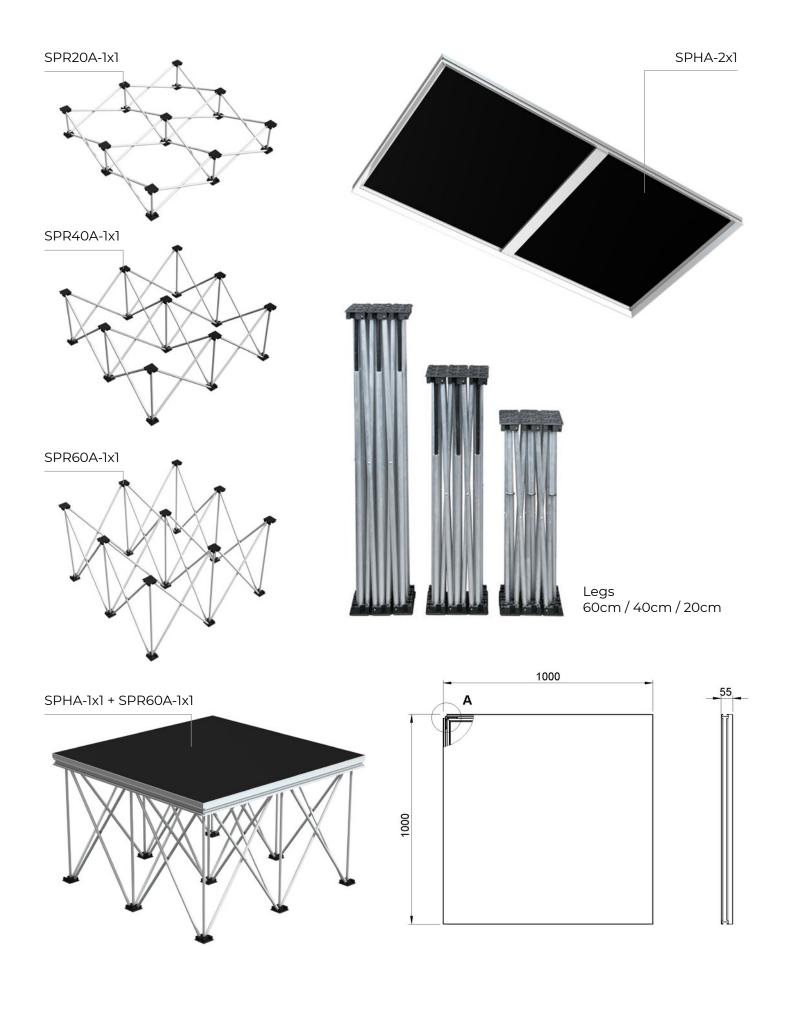

## CONSTRUCTION

- · Lightweight, quick assembly modular staging system.
- · Platforms come in 1m xm1m and 1m x 2m sizes.
- · Can be set at various heights: 20cm, 40cm, 60cm.
- · Available in premium black HEXA antislip finish.
- Profiles available in 2 colors: aluminium and black.
- · Compact and easy storage.
- Fast, easy set-up by 1 or 2 people.
- · Perfect for schools, churches, hotels, exhibition halls and many other applications.
- · Steps, handrails, skirts and transportation trolleys are available.

**DECK** 

**COLORS** 

ACCESSORIES