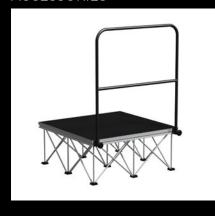

## CONSTRUCTION

- · Lightweight, quick assembly modular staging system.
- · Platforms come in 1m xm1m and 1m x 2m sizes.
- · Can be set at various heights: 20cm, 40cm, 60cm.
- · Available in premium black HEXA antislip finish.
- Profiles available in 2 colors: aluminium and black.
- · Compact and easy storage.
- Fast, easy set-up by 1 or 2 people.
- · Perfect for schools, churches, hotels, exhibition halls and many other applications.
- · Steps, handrails, skirts and transportation trolleys are available.