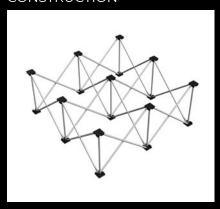

## CONSTRUCTION

- · Lightweight, quick assembly modular staging system.
- · Platforms come in 1m xm1m and 1m x 2m sizes.
- · Can be set at various heights: 20cm, 40cm, 60cm.
- · Available in premium black HEXA antislip finish.
- Profiles available in 2 colors: aluminium and black.
- · Compact and easy storage.
- Fast, easy set-up by 1 or 2 people.
- · Perfect for schools, churches, hotels, exhibition halls and many other applications.
- · Steps, handrails, skirts and transportation trolleys are available.