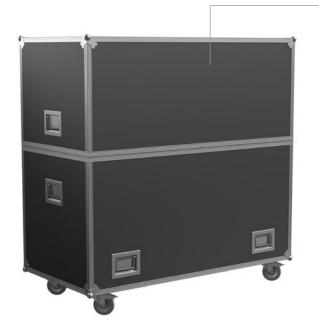

## Packing and transportation

VTSP Transportation trolley

FLSP Transportation flight case

| NOTES |  |
|-------|--|
|       |  |
|       |  |
|       |  |
|       |  |
|       |  |
|       |  |
|       |  |
|       |  |
|       |  |
|       |  |
|       |  |
|       |  |
|       |  |
|       |  |
|       |  |
|       |  |
|       |  |
|       |  |
|       |  |
|       |  |
|       |  |
|       |  |
|       |  |
|       |  |
|       |  |
|       |  |
|       |  |
|       |  |
|       |  |
|       |  |
|       |  |
|       |  |
|       |  |
|       |  |
|       |  |
|       |  |
|       |  |
|       |  |