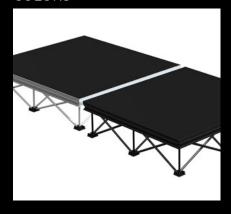

## CONSTRUCTION

- · Lightweight, quick assembly modular staging system.
- · Platforms come in 1m xm1m and 1m x 2m sizes.
- · Can be set at various heights: 20cm, 40cm, 60cm.
- · Available in premium black HEXA antislip finish.
- Profiles available in 2 colors: aluminium and black.
- · Compact and easy storage.
- Fast, easy set-up by 1 or 2 people.
- · Perfect for schools, churches, hotels, exhibition halls and many other applications.
- · Steps, handrails, skirts and transportation trolleys are available.