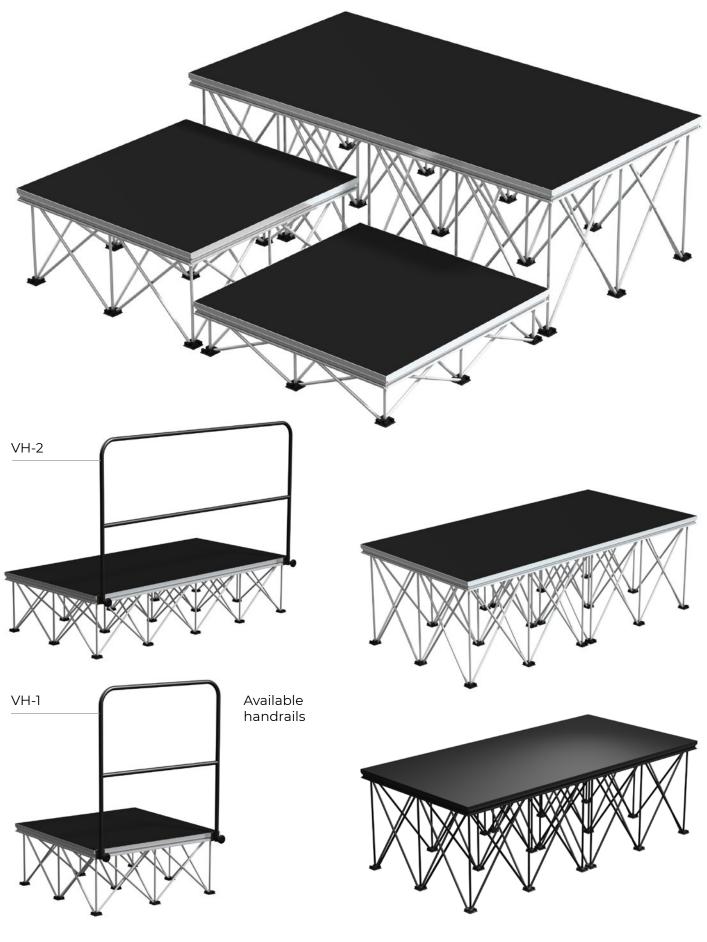

## CONSTRUCTION

- · Lightweight, quick assembly modular staging system.
- · Platforms come in 1m xm1m and 1m x 2m sizes.
- · Can be set at various heights: 20cm, 40cm, 60cm.
- · Available in premium black HEXA antislip finish.
- Profiles available in 2 colors: aluminium and black.
- · Compact and easy storage.
- Fast, easy set-up by 1 or 2 people.
- · Perfect for schools, churches, hotels, exhibition halls and many other applications.
- · Steps, handrails, skirts and transportation trolleys are available.