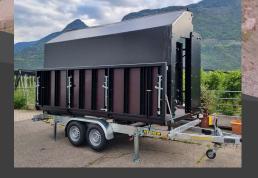

## MOBILE STAGES MOBILESTAGE 4x3

## **PROJECT DETAILS**

A globally unique new stage concept as "The new mobile stage standard". Compact event stages up to 3.5t total weight, designed for quick and easy use according to modern requirements for various types of events. The new stage model allows autonomous use by customers and partners due to a sophisticated power-free opening and closing mechanism of the entire stage.