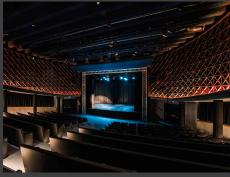

## STAGE ENGINEERING THEATER ASTRA BRESSANONE (BZ)

## **PROJECT DETAILS**

ECHE

7

Planning, delivery, and installation of a complete fixed stage system with theater winches, stage floor, truss portal, and other elements. The control of the winches is carried out via a modern push-button panel.

## **SCOPE OF DELIVERY**

- Theater-compact winches
- Stage control
- Truss systems
- Wooden stage floor
- Complete stage curtain with automated guiding systems

FW

EXPERTS IN STAGE & MOVEMENT SOLUTIONS

**Larcher Maschinenbau Srl** Via Artigiani 14/1 - 39011 Lana (BZ) Italy T +39 0473 561 241 - info@larcher.bz.it