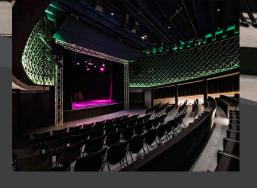

## STAGE ENGINEERING THEATER ASTRA BRESSANONE (BZ)

## **PROJECT DETAILS**

ECHE

7

Planning, delivery, and installation of a complete fixed stage system with theater winches, stage floor, truss portal, and other elements. The control of the winches is carried out via a modern push-button panel.

## **SCOPE OF DELIVERY**

- Theater-compact winches
- Stage control
- Truss systems
- Wooden stage floor
- Complete stage curtain with automated guiding systems

FW

EXPERTS IN STAGE & MOVEMENT SOLUTIONS

**Larcher Maschinenbau Srl** Via Artigiani 14/1 - 39011 Lana (BZ) Italy T +39 0473 561 241 - info@larcher.bz.it