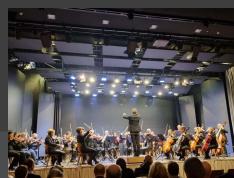

## PROJECT DETAILS

Planning, delivery, and assembly of a complete permanently installed stage system with theater winches, special acoustic reflectors, stage floor, stage extensions, and other elements.

## SCOPE OF DELIVERY

- Theater compact rope winches on EN 17206
- Stage control
- Acoustic reflectors and claddings
- All plaster, wood, and painting work
- Stage substructure with storage trolleys and stage extension
- Wooden stage floor
- Multimedia, lighting, and audio/video
- Stage steel structure
- Complete stage curtain with guiding systems