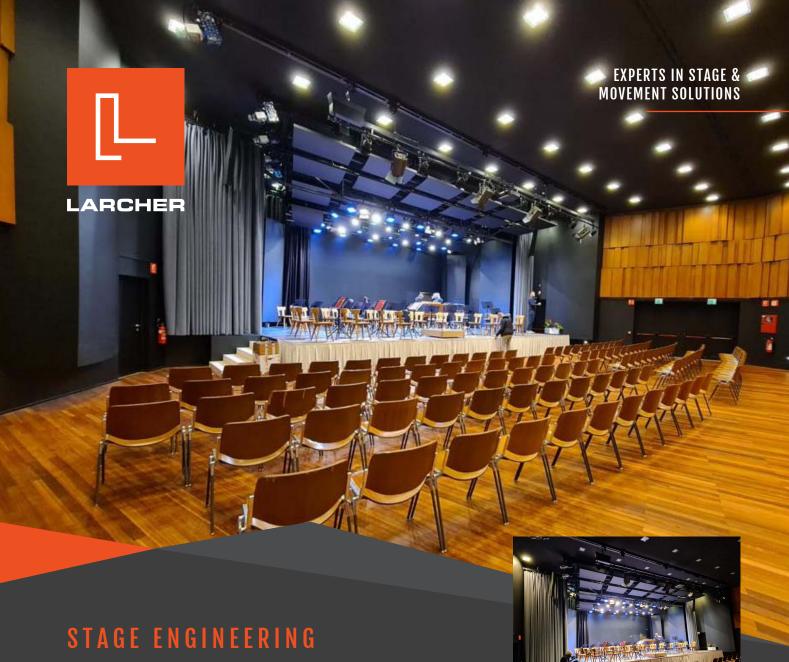

## ST. ULRICH - ORTISEI - CONGRESS HALL (BZ)

## PROJECT DETAILS

Planning, delivery, and assembly of a complete permanently installed stage system with theater winches, special acoustic reflectors, stage floor, stage extensions, and other elements.

## SCOPE OF DELIVERY

- Theater compact rope winches on EN 17206
- Stage control
- Acoustic reflectors and claddings
- All plaster, wood, and painting work
- Stage substructure with storage trolleys and stage extension
- Wooden stage floor
- Multimedia, lighting, and audio/video
- Stage steel structure
- Complete stage curtain with guiding systems