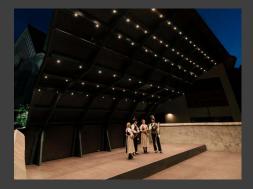

## SARNTHEIN AUTOMATED ORCHESTRA SHELL (BZ)

## PROJECT DETAILS

Planning, supply, and installation of a modern automated orchestra shell for outdoor use with integrated lighting and audio system. In its closed state, with the stage roof lowered, the roof is walkable and forms a grandstand as a space extension. In its open state, the area becomes a stage with integrated lighting and gradations in the stage area. The drive is mechanical. No additional supports are required to securely hold the roof.

## SCOPE OF DELIVERY

- Mechanical drive
- Stage substructure
- Stage roof structure
- Integrated lighting and audio system
- All paneling and fall prevention elements
- Stage steel structure