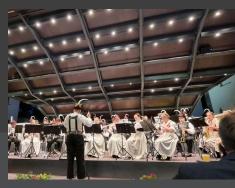

## SARNTHEIN AUTOMATED ORCHESTRA SHELL (BZ)

## PROJECT DETAILS

Planning, supply, and installation of a modern automated orchestra shell for outdoor use with integrated lighting and audio system. In its closed state, with the stage roof lowered, the roof is walkable and forms a grandstand as a space extension. In its open state, the area becomes a stage with integrated lighting and gradations in the stage area. The drive is mechanical. No additional supports are required to securely hold the roof.

## SCOPE OF DELIVERY

- Mechanical drive
- Stage substructure
- Stage roof structure
- Integrated lighting and audio system
- All paneling and fall prevention elements
- Stage steel structure