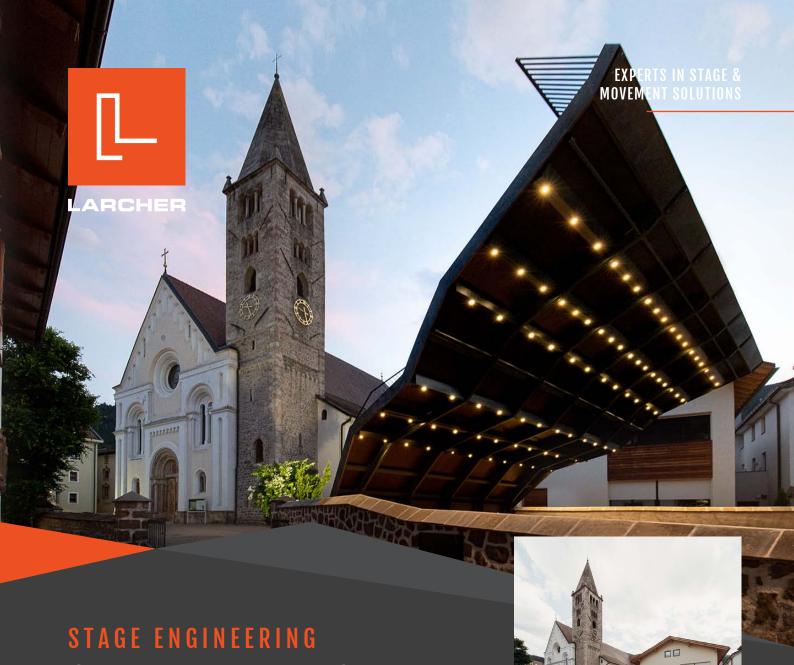

## SARNTHEIN AUTOMATED ORCHESTRA SHELL (BZ)

## PROJECT DETAILS

Planning, supply, and installation of a modern automated orchestra shell for outdoor use with integrated lighting and audio system. In its closed state, with the stage roof lowered, the roof is walkable and forms a grandstand as a space extension. In its open state, the area becomes a stage with integrated lighting and gradations in the stage area. The drive is mechanical. No additional supports are required to securely hold the roof.

## SCOPE OF DELIVERY

- Mechanical drive
- Stage substructure
- Stage roof structure
- Integrated lighting and audio system
- All paneling and fall prevention elements
- Stage steel structure