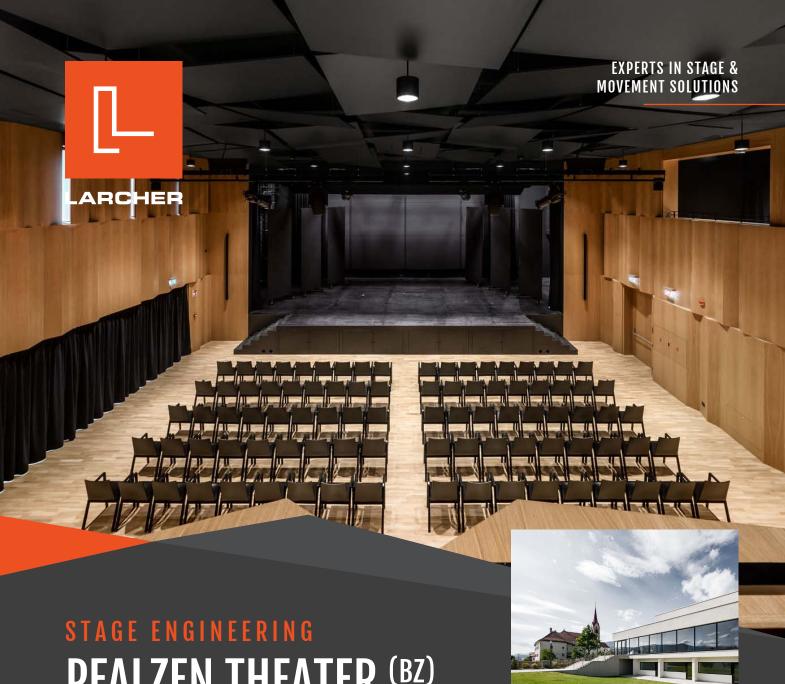

## PFALZEN THEATER (BZ)

Planning, supply, and installation of a complete, permanently installed stage system with theater winches, special acoustic reflectors, stage floor, stage extensions, and other elements. An overall acoustic concept was developed and realized in cooperation with the architect. Special acoustic reflectors and various absorbing elements were used. The control of the winches is carried out via a modern touch panel.

- Theater-compact winches
- Stage control on EN17206
- Acoustic reflectors and coverings
- Plaster, wood, and finishing works
- Stage substructure
- · Wooden stage floor
- Stage steel structure
- Complete stage curtain with automated guiding systems