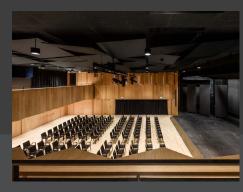

## PFALZEN THEATER (BZ)

Planning, supply, and installation of a complete, permanently installed stage system with theater winches, special acoustic reflectors, stage floor, stage extensions, and other elements. An overall acoustic concept was developed and realized in cooperation with the architect. Special acoustic reflectors and various absorbing elements were used. The control of the winches is carried out via a modern touch panel.

- Theater-compact winches
- Stage control on EN17206
- Acoustic reflectors and coverings
- Plaster, wood, and finishing works
- Stage substructure
- · Wooden stage floor
- Stage steel structure
- Complete stage curtain with automated guiding systems