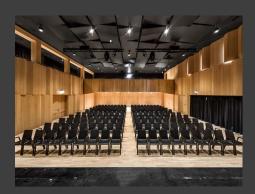

## PFALZEN THEATER (BZ)

Planning, supply, and installation of a complete, permanently installed stage system with theater winches, special acoustic reflectors, stage floor, stage extensions, and other elements. An overall acoustic concept was developed and realized in cooperation with the architect. Special acoustic reflectors and various absorbing elements were used. The control of the winches is carried out via a modern touch panel.

- Theater-compact winches
- Stage control on EN17206
- Acoustic reflectors and coverings
- Plaster, wood, and finishing works
- Stage substructure
- · Wooden stage floor
- Stage steel structure
- Complete stage curtain with automated guiding systems