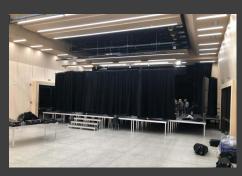

## **PROJECT DETAILS**

LARCHER

THE R

Planning, delivery, and installation of a complete fixed stage system with theater winches and lighting trusses, horizontal acoustic tracks, and certified acoustic stage partitions, and delivery of a complete stage substructure.

## **SCOPE OF DELIVERY**

- Theater drum winches according to C1 EN 17206
- Stage control
- Lighting trusses
- Horizontal acoustic sails
- Acoustic stage partitions
- Stage substructure
- Complete stage curtain automated with guide rails