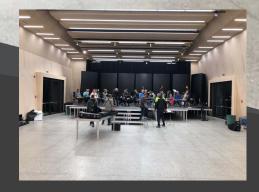

## **PROJECT DETAILS**

LARCHER

THE R

Planning, delivery, and installation of a complete fixed stage system with theater winches and lighting trusses, horizontal acoustic tracks, and certified acoustic stage partitions, and delivery of a complete stage substructure.

## **SCOPE OF DELIVERY**

- Theater drum winches according to C1 EN 17206
- Stage control
- Lighting trusses
- Horizontal acoustic sails
- Acoustic stage partitions
- Stage substructure
- Complete stage curtain automated with guide rails