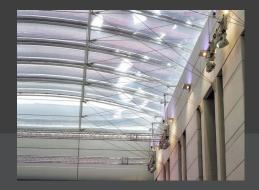

## DENJECT DETAILS

A custom solution was designed and implemented for the H1 event hall at the Bozen Trade Fair. The system consists of 8 high-performance hoists that can be moved laterally on the walls, each with a load capacity of up to 1.5 tons. The hoists can be driven individually, but also synchronously. This allows the installation of 4-point trusses between the hoists, which can carry a load of up to 3 tons and thus be used as a stage hoist. When not in use, the trusses are dismantled and the hoists can be driven individually.