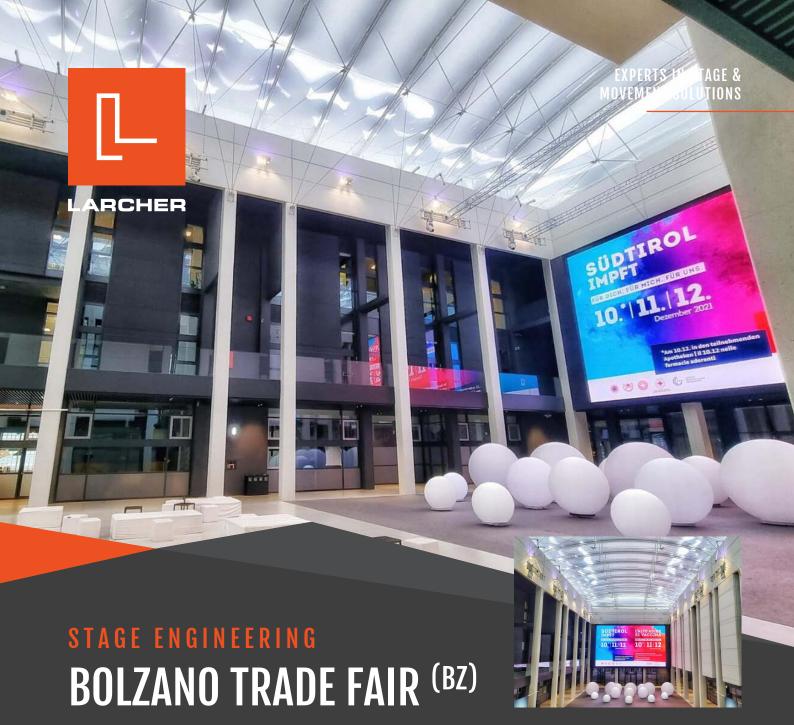

## DENJECT DETAILS

A custom solution was designed and implemented for the H1 event hall at the Bozen Trade Fair. The system consists of 8 high-performance hoists that can be moved laterally on the walls, each with a load capacity of up to 1.5 tons. The hoists can be driven individually, but also synchronously. This allows the installation of 4-point trusses between the hoists, which can carry a load of up to 3 tons and thus be used as a stage hoist. When not in use, the trusses are dismantled and the hoists can be driven individually.