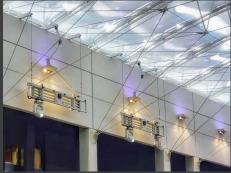

## DENJECT DETAILS

A custom solution was designed and implemented for the H1 event hall at the Bozen Trade Fair. The system consists of 8 high-performance hoists that can be moved laterally on the walls, each with a load capacity of up to 1.5 tons. The hoists can be driven individually, but also synchronously. This allows the installation of 4-point trusses between the hoists, which can carry a load of up to 3 tons and thus be used as a stage hoist. When not in use, the trusses are dismantled and the hoists can be driven individually.