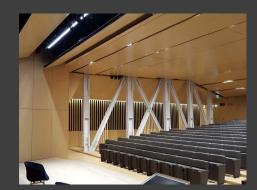

## PROJECT DETAILS

Design, delivery, and installation of a fully fixed stage system with theater winches and lighting trusses, horizontal acoustic panels, and a hydraulic stage platform, as well as delivery of the stage lighting system. Specifically designed for the customer were automated integrated acoustic panels for the hall. The entire hall wall can be changed at the touch of a button using pre-programmed presets, depending on the show.

## SCOPE OF DELIVERY

- Drum winches according to C1
- Stage touch control system
- Lighting trusses
- Horizontal acoustic panels
- · Hydraulic stage platform
- Automated acoustic side walls for the hall